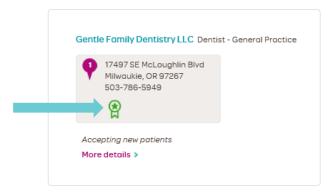

- We are adding dental integration to our Moda 360 program
- If you are enrolled in a Moda Health medical and Delta Dental plan, you will be connected to a Moda 360 Health Navigator
- The Health Navigator can help you with:
  - Claims and provider billing support
  - Finding providers
  - Connections to providers
     participating in the Health through
     Oral Wellness® program
  - Connections to appropriate programs, tools and resources